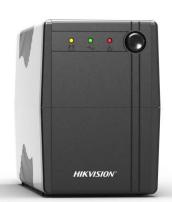

## DS-UPS600 UPS

- Wide input voltage range
- Built-in AVR
- Super fast charging
- Overload and short circuit protection
- Compact design

### Available Model

DS-UPS600