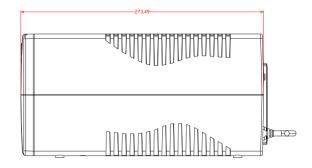

#### Dimension

# Specification

|            | Model                 | DS-UPS600                                                   |
|------------|-----------------------|-------------------------------------------------------------|
| Power      | UPS Capacity          | 600 VA / 360 W                                              |
| Input      | Input Voltage Range   | 140 VAC to 290 VAC                                          |
|            | Input Frequency       | 50/60 Hz                                                    |
| Output     | Output Voltage Range  | 210 VAC to 235 VAC                                          |
|            | Output Frequency      | 50 Hz ± 0.5 Hz                                              |
|            | Transfer Time         | ≤ 10 ms                                                     |
|            | Waveform              | PWM                                                         |
| Battery    | Battery Type          | 12 V/7 Ah                                                   |
|            | Recharge Time         | 4-6 hours recover to 90% capacity                           |
| Indicator  | Display               | LED indicator                                               |
|            |                       | Working Mode (AC Mode): Solid green                         |
|            |                       | Charging Mode (DC Mode): Solid red                          |
|            |                       | Overloading Mode: Flashing yellow                           |
|            | Alarm                 | Charging Mode (DC mode): Sounding every 8 seconds           |
|            |                       | Low Battery: Sounding every second                          |
|            |                       | Overloading Mode: Sounding every 0.5 seconds                |
|            |                       | Fault: Continuously sounding                                |
| Interface  | Communicate Ports     | No                                                          |
| Protection | Full Protection       | Surge protection, Overload protection, Discharge protection |
| General    | Operating Temperature | 0 °C to 40 °C (32 °F to 104 °F)                             |
|            | Operating Humidity    | 30% to 90% (non-condensing)                                 |
|            | Dimension             | 274 mm × 95 mm × 139 mm (10.79" × 3.74" × 5.47")            |
|            | Weight                | Approx. 4.2 kg (9.26 lb)                                    |