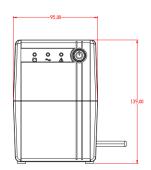

#### Dimension

# Specification

|            | Model                 | DS-UPS600                                                   |
|------------|-----------------------|-------------------------------------------------------------|
| Power      | UPS Capacity          | 600 VA / 360 W                                              |
| Input      | Input Voltage Range   | 140 VAC to 290 VAC                                          |
|            | Input Frequency       | 50/60 Hz                                                    |
| Output     | Output Voltage Range  | 210 VAC to 235 VAC                                          |
|            | Output Frequency      | 50 Hz ± 0.5 Hz                                              |
|            | Transfer Time         | ≤ 10 ms                                                     |
|            | Waveform              | PWM                                                         |
| Battery    | Battery Type          | 12 V/7 Ah                                                   |
|            | Recharge Time         | 4-6 hours recover to 90% capacity                           |
| Indicator  | Display               | LED indicator                                               |
|            |                       | Working Mode (AC Mode): Solid green                         |
|            |                       | Charging Mode (DC Mode): Solid red                          |
|            |                       | Overloading Mode: Flashing yellow                           |
|            | Alarm                 | Charging Mode (DC mode): Sounding every 8 seconds           |
|            |                       | Low Battery: Sounding every second                          |
|            |                       | Overloading Mode: Sounding every 0.5 seconds                |
|            |                       | Fault: Continuously sounding                                |
| Interface  | Communicate Ports     | No                                                          |
| Protection | Full Protection       | Surge protection, Overload protection, Discharge protection |
| General    | Operating Temperature | 0 °C to 40 °C (32 °F to 104 °F)                             |
|            | Operating Humidity    | 30% to 90% (non-condensing)                                 |
|            | Dimension             | 274 mm × 95 mm × 139 mm (10.79" × 3.74" × 5.47")            |
|            | Weight                | Approx. 4.2 kg (9.26 lb)                                    |