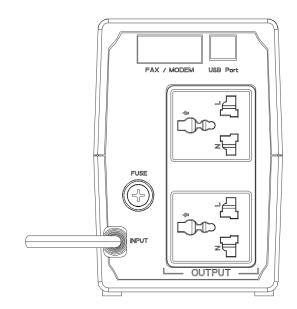

# Specification

|            | Model                 | DS-UPS600                                                   |
|------------|-----------------------|-------------------------------------------------------------|
| Power      | UPS Capacity          | 600 VA / 360 W                                              |
| Input      | Input Voltage Range   | 140 VAC to 290 VAC                                          |
|            | Input Frequency       | 50/60 Hz                                                    |
| Output     | Output Voltage Range  | 210 VAC to 235 VAC                                          |
|            | Output Frequency      | 50 Hz ± 0.5 Hz                                              |
|            | Transfer Time         | ≤ 10 ms                                                     |
|            | Waveform              | PWM                                                         |
| Battery    | Battery Type          | 12 V/7 Ah                                                   |
|            | Recharge Time         | 4-6 hours recover to 90% capacity                           |
| Indicator  | Display               | LED indicator                                               |
|            |                       | Working Mode (AC Mode): Solid green                         |
|            |                       | Charging Mode (DC Mode): Solid red                          |
|            |                       | Overloading Mode: Flashing yellow                           |
|            | Alarm                 | Charging Mode (DC mode): Sounding every 8 seconds           |
|            |                       | Low Battery: Sounding every second                          |
|            |                       | Overloading Mode: Sounding every 0.5 seconds                |
|            |                       | Fault: Continuously sounding                                |
| Interface  | Communicate Ports     | No                                                          |
| Protection | Full Protection       | Surge protection, Overload protection, Discharge protection |
| General    | Operating Temperature | 0 °C to 40 °C (32 °F to 104 °F)                             |
|            | Operating Humidity    | 30% to 90% (non-condensing)                                 |
|            | Dimension             | 274 mm × 95 mm × 139 mm (10.79" × 3.74" × 5.47")            |
|            | Weight                | Approx. 4.2 kg (9.26 lb)                                    |