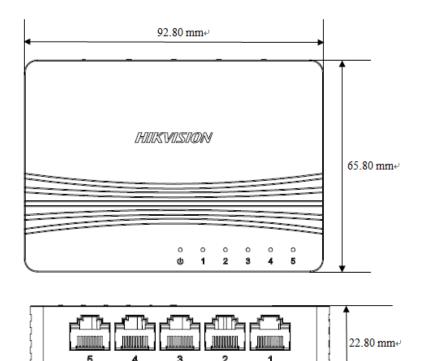

### Specification

| Model              |                                    | DS-3E0505D-E                                       |
|--------------------|------------------------------------|----------------------------------------------------|
| Network parameters | Port number                        | 5                                                  |
|                    | Port type                          | 10/100/1000 Mbps RJ45 ports                        |
|                    | Standard                           | IEEE 802.3, IEEE 802.3u, IEEE 802.3x, IEEE 802.3ab |
|                    | Forwarding mode                    | Store and forward                                  |
|                    | MAC address table                  | 2 К                                                |
|                    | Switching capacity                 | 10 Gbps                                            |
|                    | Packet forwarding rate             | 7.44 Mpps                                          |
| General            | Shell                              | ABS                                                |
|                    | Weight                             | 0.03 kg                                            |
|                    | Dimensions (L $	imes$ H $	imes$ D) | 92.8 $\times$ 65.8 $\times$ 22.8 mm                |
|                    | Operating temperature              | 0°C~40°C                                           |
|                    | Storage temperature                | -40°C~70°C                                         |
|                    | Operating humidity                 | 10%~90% RH non-condensing                          |
|                    | Storage humidity                   | 5%~90% RH non-condensing                           |
|                    | Power supply                       | 5 V DC, 0.6 A                                      |

### Dimension