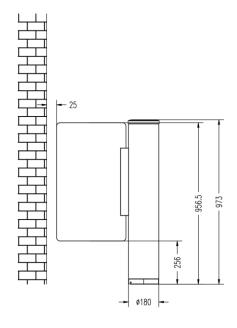

## Specification

| System                                   |                                                                                                                                                                                                                 |  |  |  |
|------------------------------------------|-----------------------------------------------------------------------------------------------------------------------------------------------------------------------------------------------------------------|--|--|--|
| Motor                                    | Brushless motor                                                                                                                                                                                                 |  |  |  |
| MCBF                                     | ≥ 6 Millions                                                                                                                                                                                                    |  |  |  |
| Interface                                |                                                                                                                                                                                                                 |  |  |  |
| Exit button                              | 1                                                                                                                                                                                                               |  |  |  |
| USB                                      | 1                                                                                                                                                                                                               |  |  |  |
| Fire alarm input                         | 1                                                                                                                                                                                                               |  |  |  |
| Hardware                                 |                                                                                                                                                                                                                 |  |  |  |
| Access controller                        | Optional                                                                                                                                                                                                        |  |  |  |
| Supercapacitor                           | Support                                                                                                                                                                                                         |  |  |  |
| Network switch                           | Not supplied                                                                                                                                                                                                    |  |  |  |
| Power supply for face recognition module | Supplied                                                                                                                                                                                                        |  |  |  |
| Keyfob                                   | Supplied, 433 MHz/868 MHz, within 30 m                                                                                                                                                                          |  |  |  |
| Card receiver                            | Optional                                                                                                                                                                                                        |  |  |  |
| Function                                 |                                                                                                                                                                                                                 |  |  |  |
| AP mode                                  | Not Support                                                                                                                                                                                                     |  |  |  |
| General                                  |                                                                                                                                                                                                                 |  |  |  |
| Throughput                               | 30 to 60 persons per minute  The actual throughput is affected by the person passing rate and passing method                                                                                                    |  |  |  |
| IR light detectors                       | Not Support                                                                                                                                                                                                     |  |  |  |
| Lane width                               | For pairs mode: 550 to 1400mm ( Gap 50mm, Door wing height 950mm ) For full-height door wing 550 to 900mm (Gap 50mm, Door wing height 1800mm) For single mode: 650 to 900mm ( Gap 25mm, Door wing height 950mm) |  |  |  |
| Distance between barrier and ground      | 950mm to 1800mm                                                                                                                                                                                                 |  |  |  |
| Barrier material                         | Acrylic glass or Tempered glass                                                                                                                                                                                 |  |  |  |
| Pedestal material                        | SUS304 stainless steel with the thickness of 2 mm (0.08")                                                                                                                                                       |  |  |  |
| Indicator                                | Support                                                                                                                                                                                                         |  |  |  |
| Power                                    | 100 to 240 VAC; 50 to 60 Hz                                                                                                                                                                                     |  |  |  |
| Power consumption                        | 36W (stand by)                                                                                                                                                                                                  |  |  |  |
| Working temperature                      | -10 °C to 55 °C (14 °F to 131 °F)                                                                                                                                                                               |  |  |  |
| Working humidity                         | 10% to 95% (No Condensing)                                                                                                                                                                                      |  |  |  |
| Dimensions                               | 180mm x 180mm x 975mm (7.09' x 7.09' x 38.39')                                                                                                                                                                  |  |  |  |
| Weight                                   | (Net) Left: 30 kg (66.14 lbs)<br>(Rough) Left: 35 kg (77.16 lbs)                                                                                                                                                |  |  |  |
| Approval                                 | CE/CB/CE-LVD/RoHS/REACH/WEEE                                                                                                                                                                                    |  |  |  |
| Buzzer                                   | Support                                                                                                                                                                                                         |  |  |  |
| Brake                                    | Support                                                                                                                                                                                                         |  |  |  |