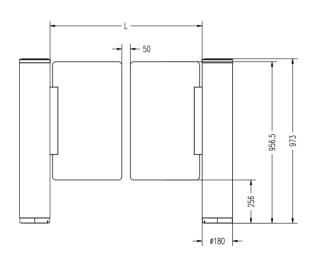

## Specification

| System                                   |                                                                                                                                                                                                                 |  |  |  |
|------------------------------------------|-----------------------------------------------------------------------------------------------------------------------------------------------------------------------------------------------------------------|--|--|--|
| Motor                                    | Brushless motor                                                                                                                                                                                                 |  |  |  |
| MCBF                                     | ≥ 6 Millions                                                                                                                                                                                                    |  |  |  |
| Interface                                |                                                                                                                                                                                                                 |  |  |  |
| Exit button                              | 1                                                                                                                                                                                                               |  |  |  |
| USB                                      | 1                                                                                                                                                                                                               |  |  |  |
| Fire alarm input                         | 1                                                                                                                                                                                                               |  |  |  |
| Hardware                                 |                                                                                                                                                                                                                 |  |  |  |
| Access controller                        | Optional                                                                                                                                                                                                        |  |  |  |
| Supercapacitor                           | Support                                                                                                                                                                                                         |  |  |  |
| Network switch                           | Not supplied                                                                                                                                                                                                    |  |  |  |
| Power supply for face recognition module | Supplied                                                                                                                                                                                                        |  |  |  |
| Keyfob                                   | Supplied, 433 MHz/868 MHz, within 30 m                                                                                                                                                                          |  |  |  |
| Card receiver                            | Optional                                                                                                                                                                                                        |  |  |  |
| Function                                 |                                                                                                                                                                                                                 |  |  |  |
| AP mode                                  | Not Support                                                                                                                                                                                                     |  |  |  |
| General                                  |                                                                                                                                                                                                                 |  |  |  |
| Throughput                               | 30 to 60 persons per minute  The actual throughput is affected by the person passing rate and passing method                                                                                                    |  |  |  |
| IR light detectors                       | Not Support                                                                                                                                                                                                     |  |  |  |
| Lane width                               | For pairs mode: 550 to 1400mm ( Gap 50mm, Door wing height 950mm ) For full-height door wing 550 to 900mm (Gap 50mm, Door wing height 1800mm) For single mode: 650 to 900mm ( Gap 25mm, Door wing height 950mm) |  |  |  |
| Distance between barrier and ground      | 950mm to 1800mm                                                                                                                                                                                                 |  |  |  |
| Barrier material                         | Acrylic glass or Tempered glass                                                                                                                                                                                 |  |  |  |
| Pedestal material                        | SUS304 stainless steel with the thickness of 2 mm (0.08")                                                                                                                                                       |  |  |  |
| Indicator                                | Support                                                                                                                                                                                                         |  |  |  |
| Power                                    | 100 to 240 VAC; 50 to 60 Hz                                                                                                                                                                                     |  |  |  |
| Power consumption                        | 36W (stand by)                                                                                                                                                                                                  |  |  |  |
| Working temperature                      | -10 °C to 55 °C (14 °F to 131 °F)                                                                                                                                                                               |  |  |  |
| Working humidity                         | 10% to 95% (No Condensing)                                                                                                                                                                                      |  |  |  |
| Dimensions                               | 180mm x 180mm x 975mm (7.09' x 7.09' x 38.39')                                                                                                                                                                  |  |  |  |
| Weight                                   | (Net) Left: 30 kg (66.14 lbs)<br>(Rough) Left: 35 kg (77.16 lbs)                                                                                                                                                |  |  |  |
| Approval                                 | CE/CB/CE-LVD/RoHS/REACH/WEEE                                                                                                                                                                                    |  |  |  |
| Buzzer                                   | Support                                                                                                                                                                                                         |  |  |  |
| Brake                                    | Support                                                                                                                                                                                                         |  |  |  |

#### Dimension

Single Barrier (Unit: mm)