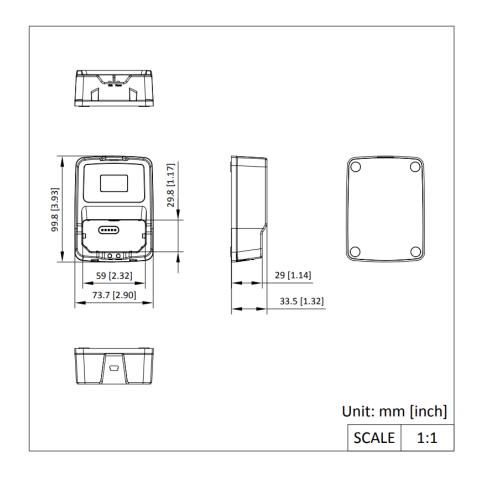

---------------------------------------|--|--|
| Indicator                   | Charging indicator, working indicator |  |  |
| Power Supply Mode           | External power supply                 |  |  |
| Working Temperature         | 0 °C to 45 °C (32 °F to 113 °F)       |  |  |
| Working Humidity            | ≤ 90%                                 |  |  |
| Peripheral Device Interface |                                       |  |  |
| Charging Interface          | Mini USB                              |  |  |
| External Interface          | USB 2.0                               |  |  |
| General                     |                                       |  |  |
| Power                       | 5 VDC                                 |  |  |

### Available Model

DS-MH1411-B1

### Dimension





#### Accessory

| DS-MCW40B          | DS-MCW407(C)       | DS-MCW407(A)       | DS-MCW407          |
|--------------------|--------------------|--------------------|--------------------|
| <b>Body Camera</b> | <b>Body Camera</b> | <b>Body Camera</b> | <b>Body Camera</b> |
|                    |                    |                    |                    |

Headquarters No.555 Qianmo Road, Binjiang District, Hangzhou 310051, China T +86-571-8807-5998 www.hikvision.com

Follow us on social media to get the latest product and solution information.





HikvisionHQ



HikvisionHQ







(i) hikvisionhq