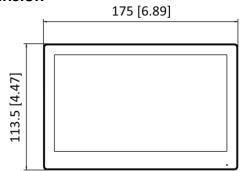

| Dimension (W $\times$ H $\times$ D) | 175 mm × 113.5 mm × 18.1 mm (6.89" × 4.47" × 0.71")                                                                                                                                                                                                                                                                                                                  |
|-------------------------------------|----------------------------------------------------------------------------------------------------------------------------------------------------------------------------------------------------------------------------------------------------------------------------------------------------------------------------------------------------------------------|
| Power supply                        | 12 VDC                                                                                                                                                                                                                                                                                                                                                               |
| Application environment             | Indoor                                                                                                                                                                                                                                                                                                                                                               |
| Power consumption                   | ≤ 5 W                                                                                                                                                                                                                                                                                                                                                                |
| Language                            | English, Russian, Bulgarian, Hungarian, Greek, German, Italian, Czech, Slovak, French, Polish, Dutch, Portuguese (Brazil), Spanish, Hebrew, Romanian, Turkish, Estonian, Danish, Swedish, Norwegian, Finnish, Vietnamese, Croatian, Slovenian, Serbian, Arabic, Portuguese (Portugal), Lithuanian, Uzbek, Kazakh, Mongolian, Ukrainian, Latvian, Traditional Chinese |
| Material                            | Plastic                                                                                                                                                                                                                                                                                                                                                              |

### Dimension

Unit: mm [inch]