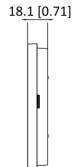

| Dimension (W $\times$ H $\times$ D) | 175 mm × 113.5 mm × 18.1 mm (6.89" × 4.47" × 0.71")                                                                                                                                                                                                                                                                                                                  |
|-------------------------------------|----------------------------------------------------------------------------------------------------------------------------------------------------------------------------------------------------------------------------------------------------------------------------------------------------------------------------------------------------------------------|
| Power supply                        | 12 VDC                                                                                                                                                                                                                                                                                                                                                               |
| Application environment             | Indoor                                                                                                                                                                                                                                                                                                                                                               |
| Power consumption                   | ≤ 5 W                                                                                                                                                                                                                                                                                                                                                                |
| Language                            | English, Russian, Bulgarian, Hungarian, Greek, German, Italian, Czech, Slovak, French, Polish, Dutch, Portuguese (Brazil), Spanish, Hebrew, Romanian, Turkish, Estonian, Danish, Swedish, Norwegian, Finnish, Vietnamese, Croatian, Slovenian, Serbian, Arabic, Portuguese (Portugal), Lithuanian, Uzbek, Kazakh, Mongolian, Ukrainian, Latvian, Traditional Chinese |
| Material                            | Plastic                                                                                                                                                                                                                                                                                                                                                              |

### Dimension

Unit: mm [inch]